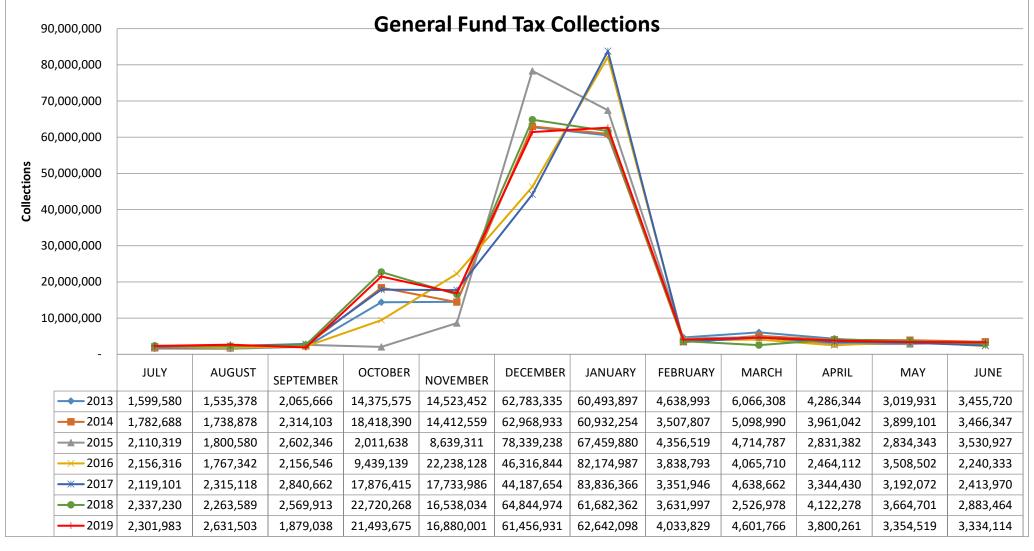

## **SHARED AT THE FEBRUARY 4, 2019 BUDGET RETREAT**

2019 January-June projections are based on the average collections of the 2013-2015 + 2018 fiscal years.

Ad Valorem Tayes

| 2018-19 Budgeted Collections | \$193,258,295 | 2018-19 Projected Collections | \$188,409,717 **( | Using 2013-2018 Average \$1 | 94,332,502 |
|------------------------------|---------------|-------------------------------|-------------------|-----------------------------|------------|
| 2016-17 Actual Collections   | \$187,850,381 | 2017-18 Actual Collections    | \$189,785,787     |                             |            |
| 2014-15 Actual Collections   | \$181,231,269 | 2015-16 Actual Collections    | \$182,366,750     |                             |            |
| 2012-13 Actual Collections   | \$178,844,175 | 2013-14 Actual Collections    | \$182,501,092     |                             |            |