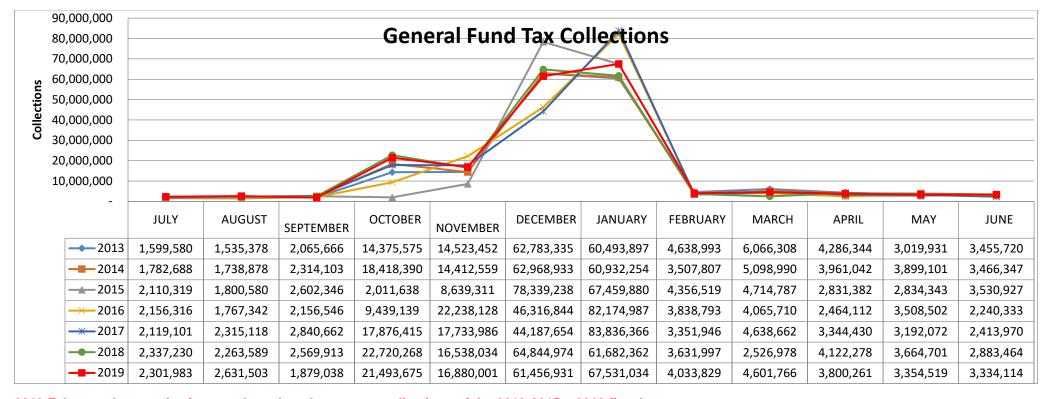

2019 February-June projections are based on the average collections of the 2013-2015 + 2018 fiscal years.

**Ad Valorem Taxes** 

| 2012-13 Actual Collections   | \$178,844,175 | 2013-14 Actual Collections         | \$182,501,092   |                                         |
|------------------------------|---------------|------------------------------------|-----------------|-----------------------------------------|
| 2014-15 Actual Collections   | \$181,231,269 | 2015-16 Actual Collections         | \$182,366,750   |                                         |
| 2016-17 Actual Collections   | \$187,850,381 | 2017-18 Actual Collections         | \$189,785,787   |                                         |
| 2018-19 Budgeted Collections | \$193,258,295 | "New" 2018-19 Projected Collection | s \$193,298,653 | **Using 2013-2018 Average \$192,433,578 |