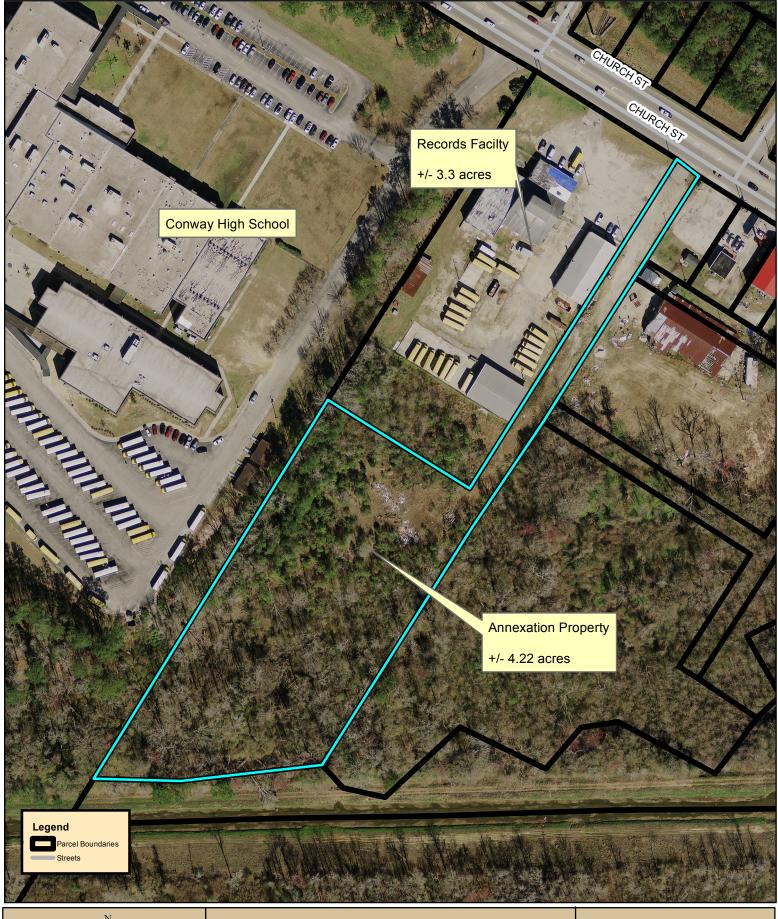

1 inch = 144 feet

Annexation Request for 4.22 Acres
Behind Records Bldg

## DISCLAIMERS AND COPYRIGHTS

The Data provides "a sit "what a sensity or any representation of excursing bendings or completions. It has been been feet extension group, completions, the beside in discussing on the requester from Courby Courbs exacts are recovered.

OR WARDWARD STATES AND A STATE AND A STATE AND A STATES AND A STATE AND A STATE AND A STATE AND A STATE AND A STATES AND A STATE AN

The only Official Dishrict Maps are those kept at Horry Gounty School Dishrict Office located at 55 Four Mile RQ, Come ay, SQ. The data grovided here are based on those maps, but in the ever any conflict or question, the official physical map at the Horry County School District office control

For detailed zoning inform