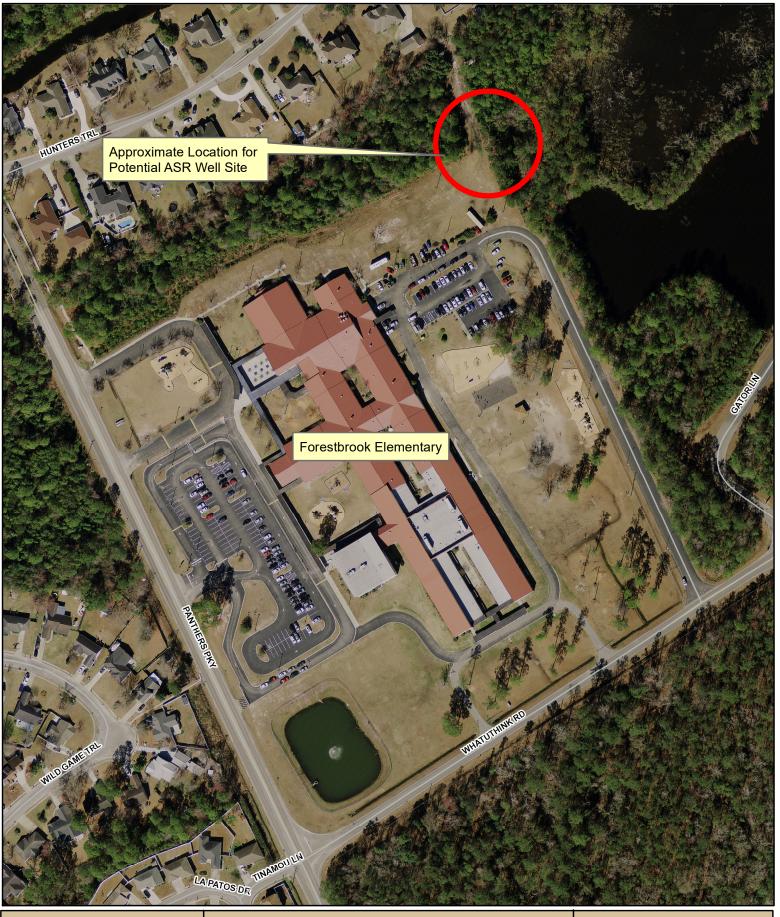

1 inch = 185 feet

Forestbrook Elementary Potential ASR Well Site

## DISCLAIMERS AND COPYRIGHTS

The Data is provided "as is "without warranty or any apresentation of accuracy, treatless and complainment." The butterfor for determining accuracy, complainment. The butterfor for determining accuracy, complainment, treatless, and fifther an accuracy of the provided accuracy of the second accurac

The only Official District Maps are those kept at Horry County School District Office located at 355 Four Mile Rd, Consey, SC. The data provided here are based on trose maps, but in the even any conflict or question, the official physical map at the Horry County School District office control.

For establish shape information interesting these parts at 82 A 59 A 59 A 71.2