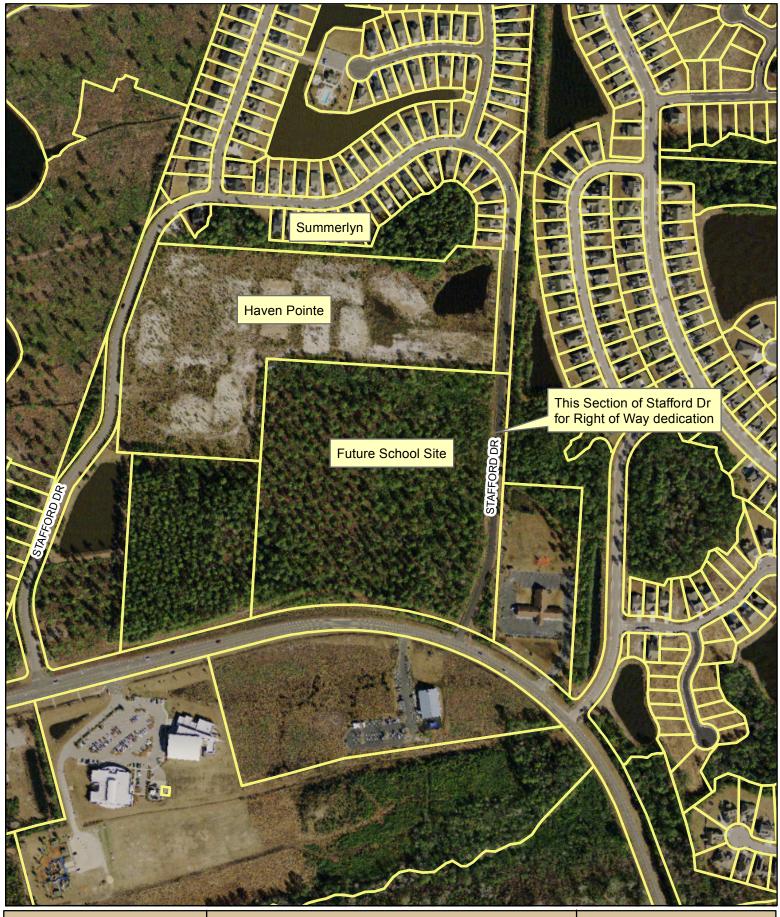

1 inch = 374 feet

Stafford Dr Right of Way Dedication

## DISCLAIMERS AND COPYRIGHTS

The Date is provided "ask" of Whole serving or any representation of accuracy, provides are complaintees. The burden of destinence processing, complaintees, facilities and filters or or the appropriate resist in care to safely on the requester. Herry County Schools makes not warrands an appear on project, as to the such fine Date. THEFER ARE DO MATILE WARRANTEES OF THIS SET FOR A PARTICULAR PURPOSE OF OR WARRANTEES OF THIS SET FOR A PARTICULAR PURPOSE OR MERCHANTEES AND PORT OF SCHOOLS SHALL MAY BE NOT LIGHTLY FOR ACTUAL OFFI CHIESCHALL COSISES MEMORY SCHOOLS SHALL MAY BE LIGHTLY FOR ACTUAL OFFI CHIESCHALL COSISES MEMORY SCHOOLS SHALL MAY BE LIGHTLY FOR ACTUAL OFFI CHIESCHALL COSISES MEMORY SCHOOLS S