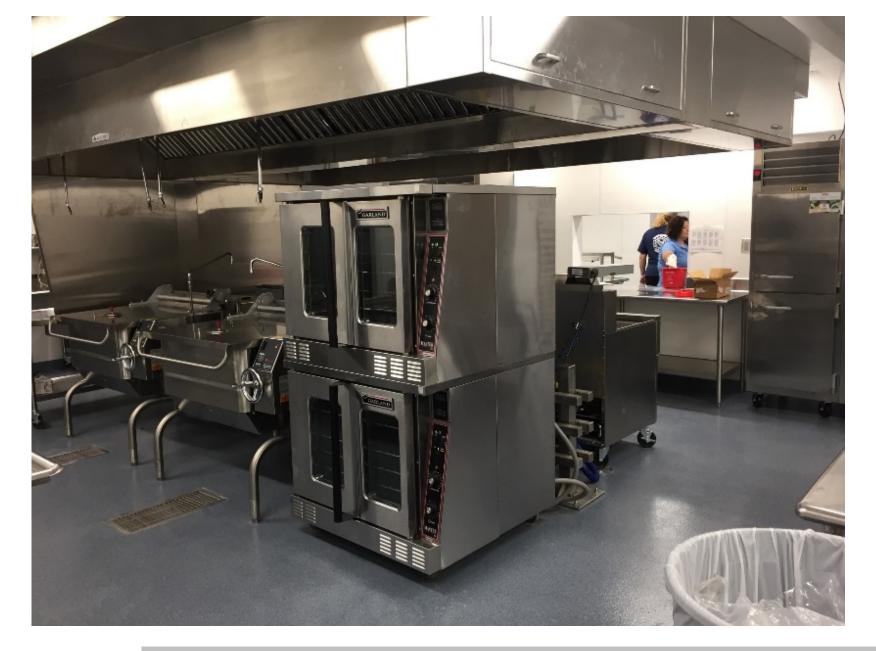

## New Kitchen / Dining Energy Plant

[9,348 SF] [671 SF] Completed October 2017

Existing Building

[42,516 SF] Renovations:

Completed - August 2017

Start of School

Site Work

95% Completed – August 2017

New Kitchen / Dining Energy Plant

[9,348 SF] [671 SF] Completed October 2017