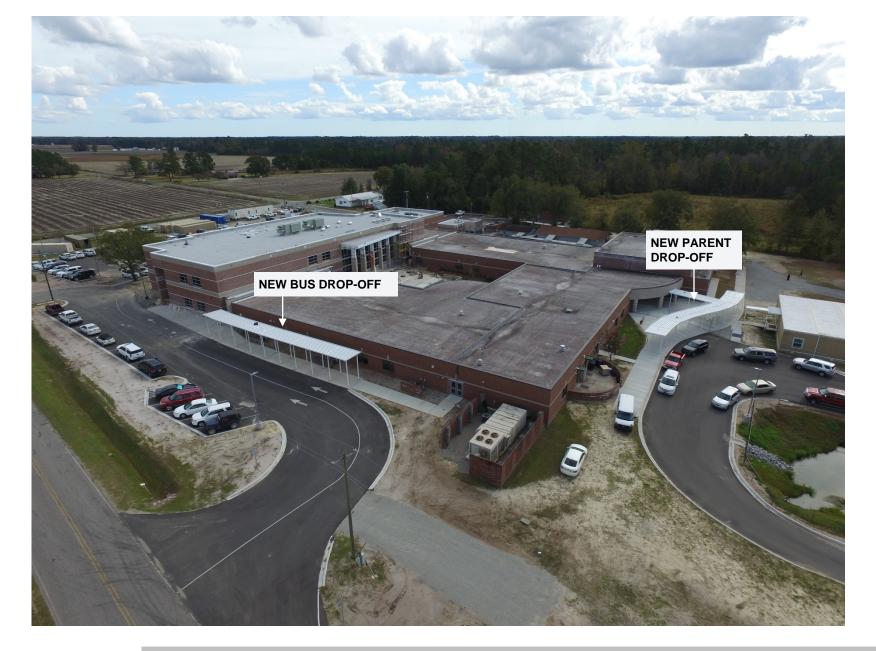

17

OSF O/H Inspection 12/20/17 Final Inspection 01/08/18 OSF Final Inspection 01/10/18

- √ 12 New Classrooms
- ✓ 2 Self-Contained Classrooms
- √ 2 Computer Labs
- √ Administration Suite
- √ Student Learning Center











Existing Building

[42,516 SF] Renovations:

Completed - August 2017

Start of School

Site Work

95% Completed – August 2017

New Kitchen / Dining Energy Plant

[9,348 SF] [671 SF] Completed October 2017

New 2 Story Addition [39,094 SF]

Completion December 2017

OSF O/H Inspection 12/20/17 Final Inspection 01/08/18 OSF Final Inspection 01/10/18

- √ 12 New Classrooms
- ✓ 2 Self-Contained Classrooms
- √ 2 Computer Labs
- √ Administration Suite
- √ Student Learning Center

√ Fire Access Road Complete

## FINAL SITE PLAN





✓ New Playground Area





















































































# BIRD'S EYE PERSPECTIVE







# COURTYARD VIEW TO STUDENT LEARNING CENTER



ALTERATIONS AND ADDITIONS TO: MIDLAND ELEMENTARY SCHOOL





# FRONT PERSPECTIVE













# ALTERATIONS AND ADDITIONS TO: MIDLAND ELEMENTARY SCHOOL

**GALIVANTS FERRY, SOUTH CAROLINA** 







ARCHITECTS & PLANNERS