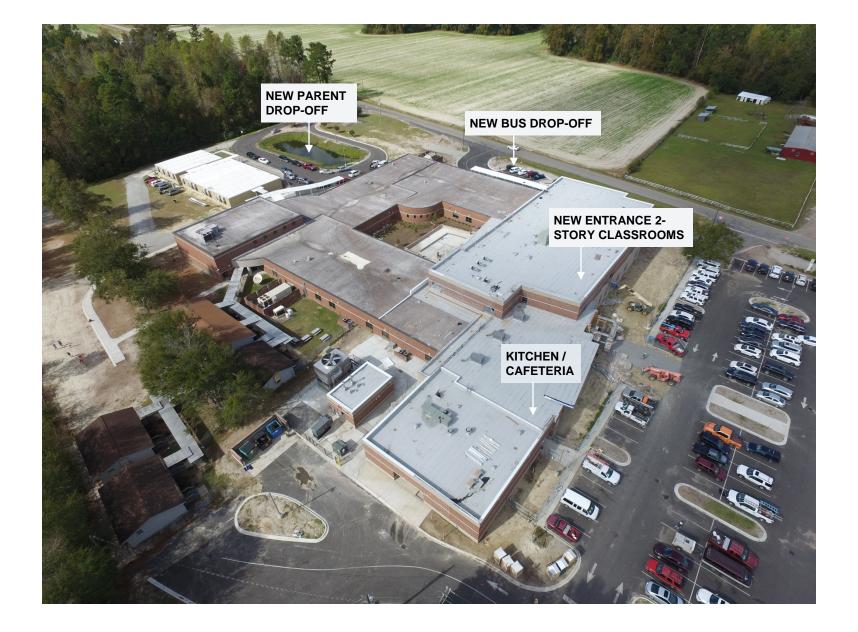

### **Existing Building**

[42,516 SF]

Renovations:

Completed - August 2017 Start of School

#### Site Work

95% Completed – August 2017

#### **Site Work**

95% Completed – August 2017

## New Kitchen / Dining Energy Plant

[9,348 SF] [671 SF] Completed October 2017

## **New 2 Story Addition**

[39,094 SF]

Completion December 2017

OSF O/H Inspection 12/20/17 Final Inspection 01/08/18 OSF Final Inspection 01/10/18

- √ 12 New Classrooms
- ✓ 2 Self-Contained Classrooms
- √ 2 Computer Labs
- √ Administration Suite
- √ Student Learning Center

Existing Building

[42,516 SF] Renovations:

Completed - August 2017

Start of School

Site Work

95% Completed – August 2017

New Kitchen / Dining Energy Plant

[9,348 SF] [671 SF] Completed October 2017

New 2 Story Addition [39,094 SF]

Completion December 2017

OSF O/H Inspection 12/20/17 Final Inspection 01/08/18 OSF Final Inspection 01/10/18

- √ 12 New Classrooms
- ✓ 2 Self-Contained Classrooms
- √ 2 Computer Labs
- √ Administration Suite
- √ Student Learning Center