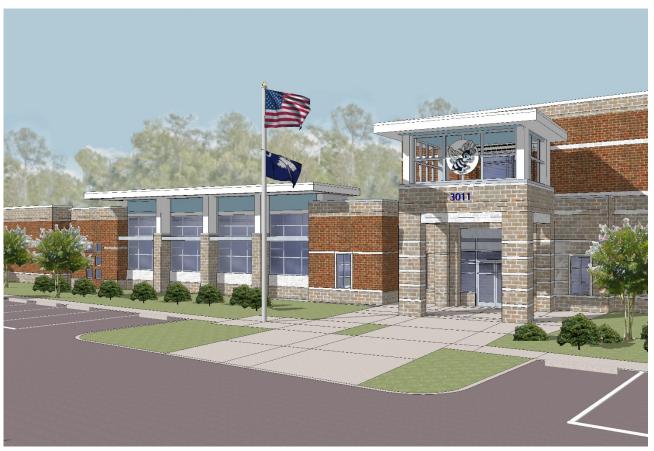

# ALTERATIONS AND ADDITIONS TO: MIDLAND ELEMENTARY SCHOOL

**GALIVANTS FERRY, SOUTH CAROLINA** 







PIKE-McFARLAND-HALL ASSOCIATES, INC.

ARCHITECTS & PLANNERS



# ALTERATIONS AND ADDITIONS TO: MIDLAND ELEMENTARY SCHOOL

**GALIVANTS FERRY, SOUTH CAROLINA** 









**ARCHITECTS & PLANNERS** 





## AFTER DEMOLITION







### Demolished 18,000 SF Existing Building June 2016

### **Existing Building**

[42,516 SF] Renovations: Completed - August 2017 Start of School

#### Site Work

95% Completed – August 2017

## AFTER DEMOLITION















## AFTER DEMOLITION









### **Existing Building**

[42,516 SF]

Renovations:

Completed - August 2017 Start of School

#### **Site Work**

95% Completed – August 2017

## New Kitchen / Dining Energy Plant

[9,348 SF] [671 SF] Completed October 2017

## **New 2 Story Addition**

[39,094 SF]

Completion December 2017

OSF O/H Inspection 12/20/17 Final Inspection 01/08/18 OSF Final Inspection 01/10/18