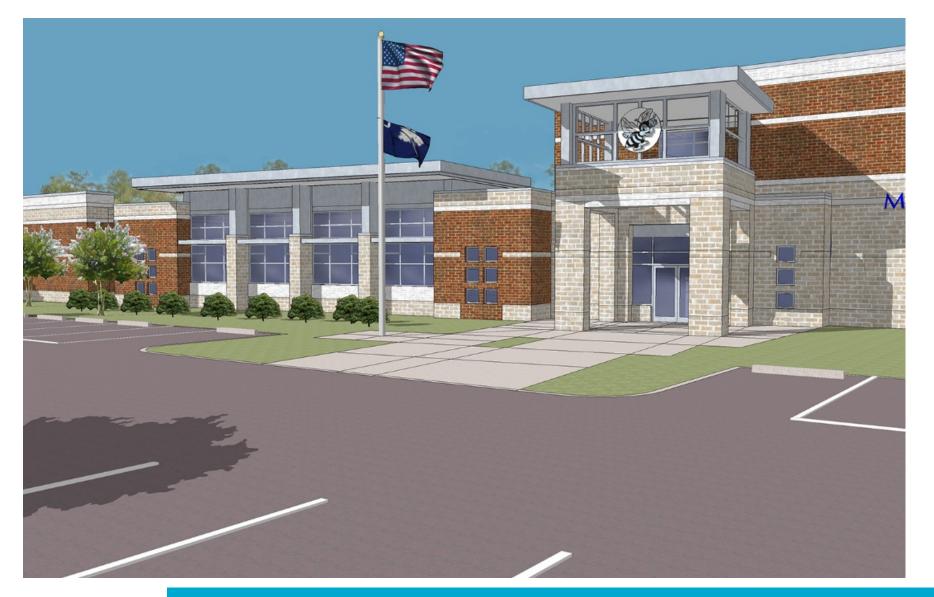

ning Center











Existing Building

[42,516 SF] Renovations:

Completed - August 2017

Start of School

Site Work

95% Completed – August 2017

New Kitchen / Dining Energy Plant

[9,348 SF] [671 SF] Completed October 2017

New 2 Story Addition [39,094 SF]

Completion December 2017

OSF O/H Inspection 12/20/17 Final Inspection 01/08/18 OSF Final Inspection 01/10/18

- √ 12 New Classrooms
- ✓ 2 Self-Contained Classrooms
- √ 2 Computer Labs
- √ Administration Suite
- √ Student Learning Center

√ Fire Access Road Complete

## FINAL SITE PLAN





✓ New Playground Area





















































































# BIRD'S EYE PERSPECTIVE







# COURTYARD VIEW TO STUDENT LEARNING CENTER



ALTERATIONS AND ADDITIONS TO: MIDLAND ELEMENTARY SCHOOL





# FRONT PERSPECTIVE













# ALTERATIONS AND ADDITIONS TO: MIDLAND ELEMENTARY SCHOOL

**GALIVANTS FERRY, SOUTH CAROLINA** 







ARCHITECTS & PLANNERS