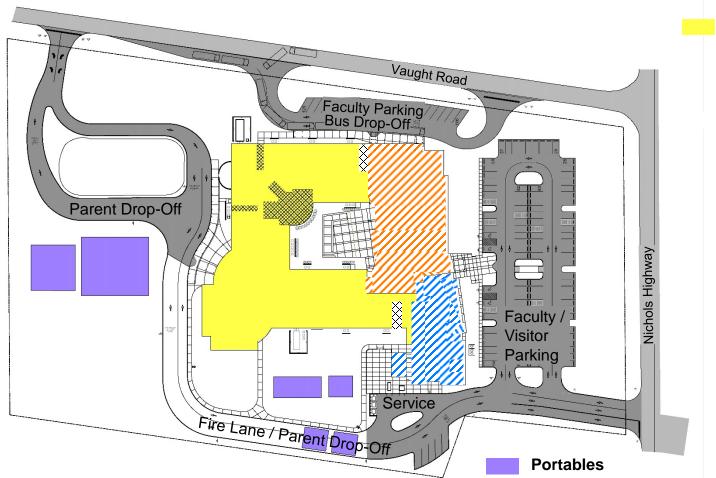

## New Kitchen / Dining Energy Plant

[9,348 SF] [671 SF] Completed October 2017

## **New 2 Story Addition**

[39,094 SF]

Completion December 2017

OSF O/H Inspection 12/20/17 Final Inspection 01/08/18 OSF Final Inspection 01/10/18

- √ 12 New Classrooms
- ✓ 2 Self-Contained Classrooms
- √ 2 Computer Labs
- √ Administration Suite
- √ Student Learning Center

Existing Building

[42,516 SF] Renovations:

Completed - August 2017

Start of School

Site Work

95% Completed – August 2017

New Kitchen / Dining Energy Plant

[9,348 SF] [671 SF] Completed October 2017

New 2 Story Addition [39,094 SF]

Completion December 2017

OSF O/H Inspection 12/20/17 Final Inspection 01/08/18 OSF Final Inspection 01/10/18

- √ 12 New Classrooms
- ✓ 2 Self-Contained Classrooms
- √ 2 Computer Labs
- √ Administration Suite
- √ Student Learning Center

√ Fire Access Road Complete