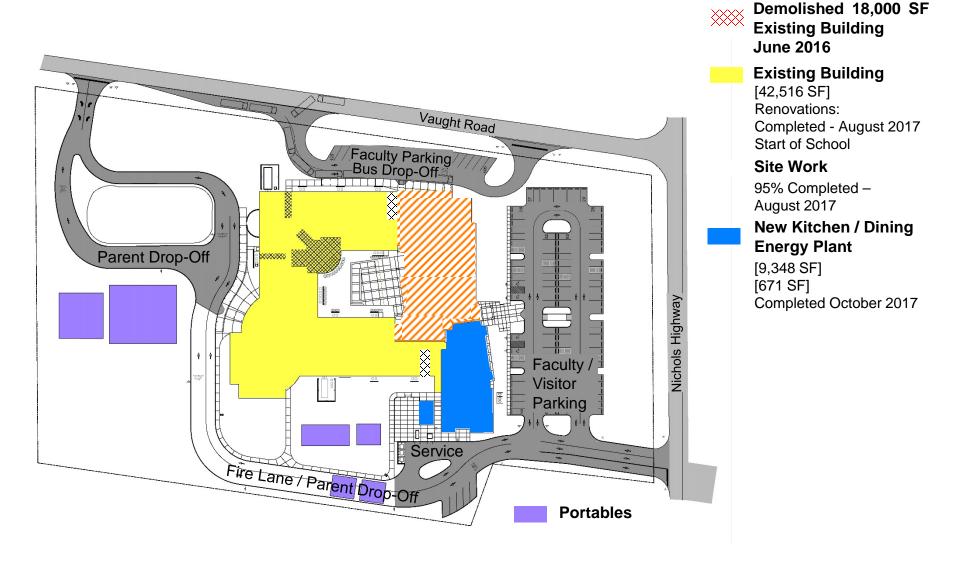

### Demolished 18,000 SF Existing Building June 2016

### **Existing Building**

[42,516 SF]

Renovations:

Completed - August 2017 Start of School

#### Site Work

95% Completed – August 2017

#### **Site Work**

95% Completed – August 2017