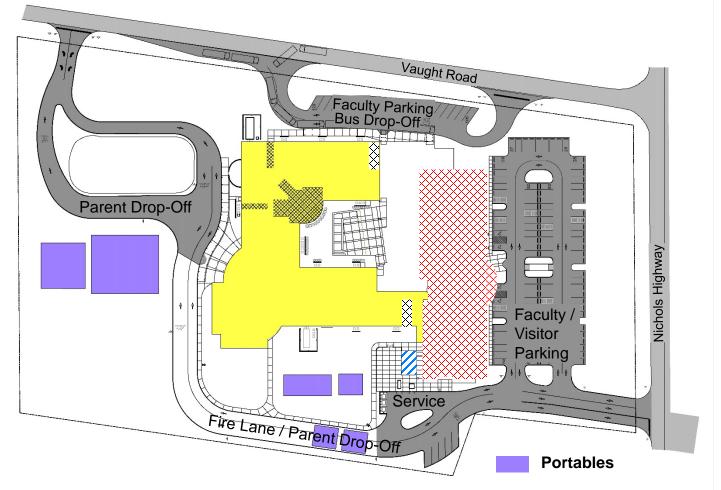

# ALTERATIONS AND ADDITIONS TO: MIDLAND ELEMENTARY SCHOOL

**GALIVANTS FERRY, SOUTH CAROLINA** 







PIKE-McFARLAND-HALL ASSOCIATES, INC.

ARCHITECTS & PLANNERS



# ALTERATIONS AND ADDITIONS TO: MIDLAND ELEMENTARY SCHOOL

**GALIVANTS FERRY, SOUTH CAROLINA** 









**ARCHITECTS & PLANNERS** 





## AFTER DEMOLITION







### Demolished 18,000 SF Existing Building June 2016

### **Existing Building**

[42,516 SF] Renovations: Completed - August 2017 Start of School

#### Site Work

95% Completed – August 2017

## AFTER DEMOLITION















## AFTER DEMOLITION









### **Existing Building**

[42,516 SF]

Renovations:

Completed - August 2017 Start of School

#### **Site Work**

95% Completed – August 2017

## New Kitchen / Dining Energy Plant

[9,348 SF] [671 SF] Completed October 2017

## **New 2 Story Addition**

[39,094 SF]

Completion December 2017

OSF O/H Inspection 12/20/17 Final Inspection 01/08/18 OSF Final Inspection 01/10/18

- √ 12 New Classrooms
- ✓ 2 Self-Contained Classrooms
- √ 2 Computer Labs
- √ Administration Suite
- √ Student Learning Center