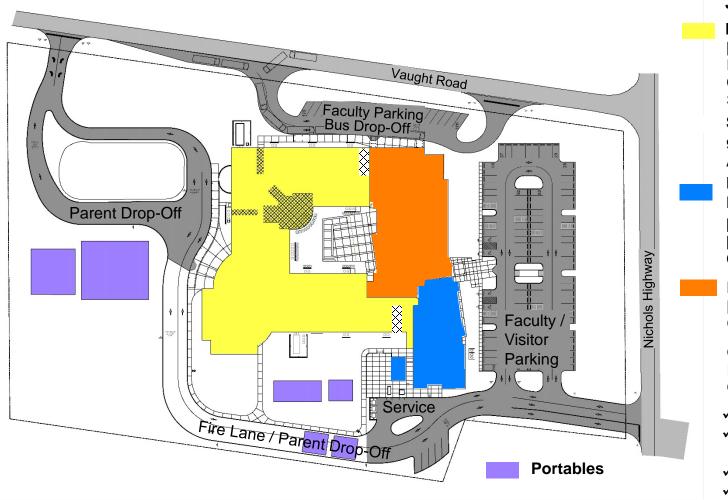

Existing Building

[42,516 SF] Renovations:

Completed - August 2017

Start of School

Site Work

95% Completed – August 2017

New Kitchen / Dining Energy Plant

[9,348 SF] [671 SF] Completed October 2017

New 2 Story Addition [39,094 SF]

Completion December 2017

OSF O/H Inspection 12/20/17 Final Inspection 01/08/18 OSF Final Inspection 01/10/18

- √ 12 New Classrooms
- ✓ 2 Self-Contained Classrooms
- √ 2 Computer Labs
- √ Administration Suite
- √ Student Learning Center

√ Fire Access Road Complete

## FINAL SITE PLAN

✓ New Playground Area