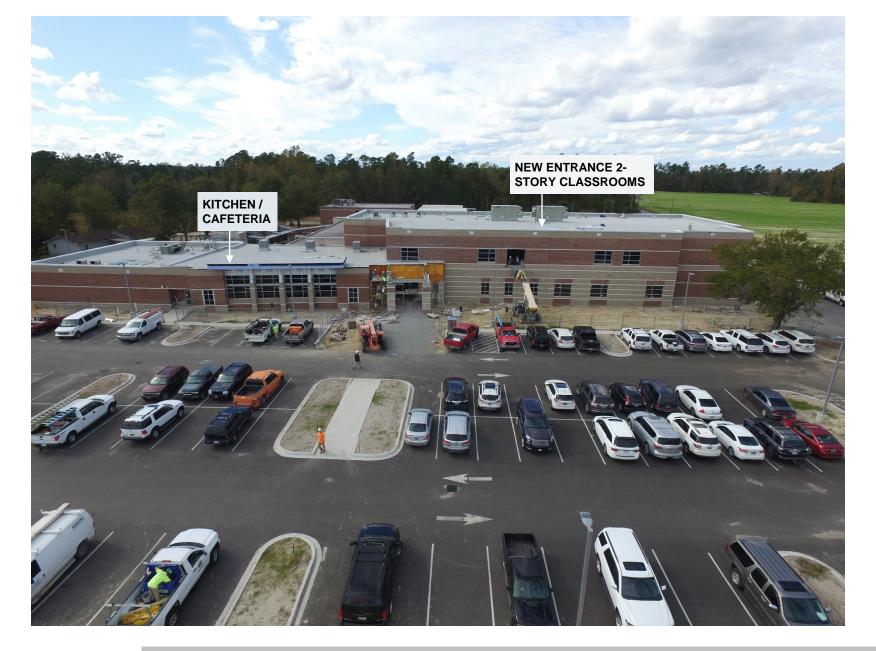

## New Kitchen / Dining Energy Plant

[9,348 SF] [671 SF] Completed October 2017

## **New 2 Story Addition**

[39,094 SF]

Completion December 2017

OSF O/H Inspection 12/20/17 Final Inspection 01/08/18 OSF Final Inspection 01/10/18

- √ 12 New Classrooms
- ✓ 2 Self-Contained Classrooms
- √ 2 Computer Labs
- √ Administration Suite
- √ Student Learning Center

Existing Building

[42,516 SF] Renovations:

Completed - August 2017

Start of School

Site Work

95% Completed – August 2017

New Kitchen / Dining Energy Plant

[9,348 SF] [671 SF] Completed October 2017

New 2 Story Addition [39,094 SF]

Completion December 2017

OSF O/H Inspection 12/20/17 Final Inspection 01/08/18 OSF Final Inspection 01/10/18

- √ 12 New Classrooms
- ✓ 2 Self-Contained Classrooms
- √ 2 Computer Labs
- √ Administration Suite
- √ Student Learning Center