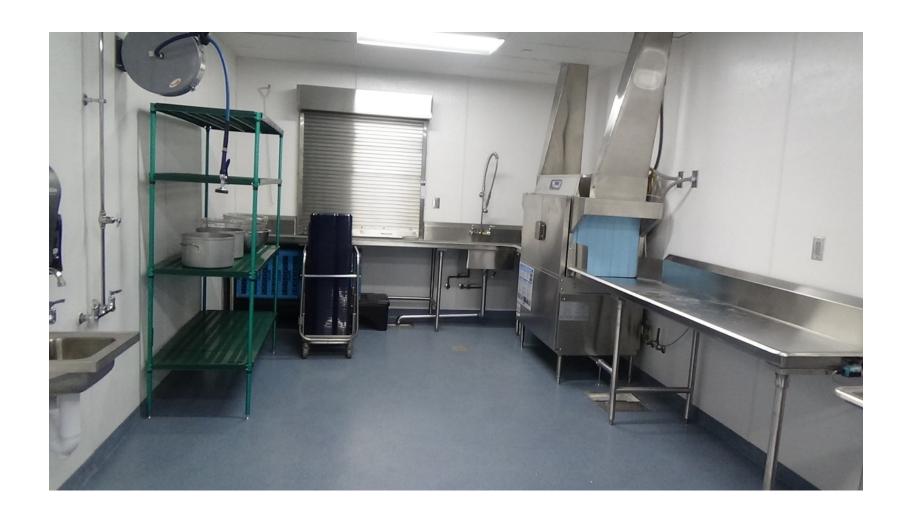

## New Kitchen / Dining Energy Plant

[9,348 SF] [671 SF] Completed October 2017

Existing Building

[42,516 SF] Renovations:

Completed - August 2017

Start of School

Site Work

95% Completed – August 2017

New Kitchen / Dining Energy Plant

[9,348 SF] [671 SF] Completed October 2017