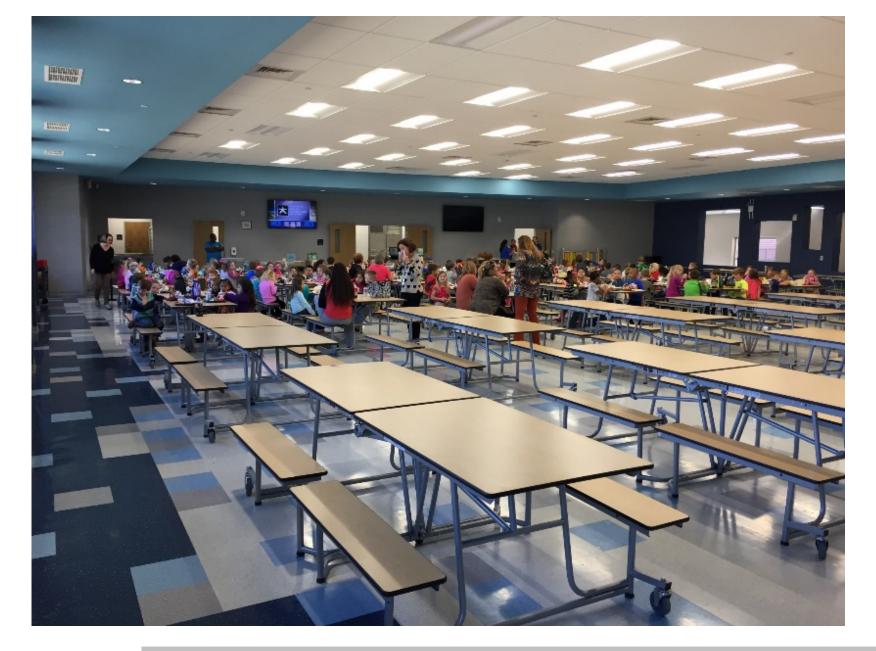

## New Kitchen / Dining Energy Plant

[9,348 SF] [671 SF] Completed October 2017

Existing Building

[42,516 SF] Renovations:

Completed - August 2017

Start of School

Site Work

95% Completed – August 2017

New Kitchen / Dining Energy Plant

[9,348 SF] [671 SF] Completed October 2017