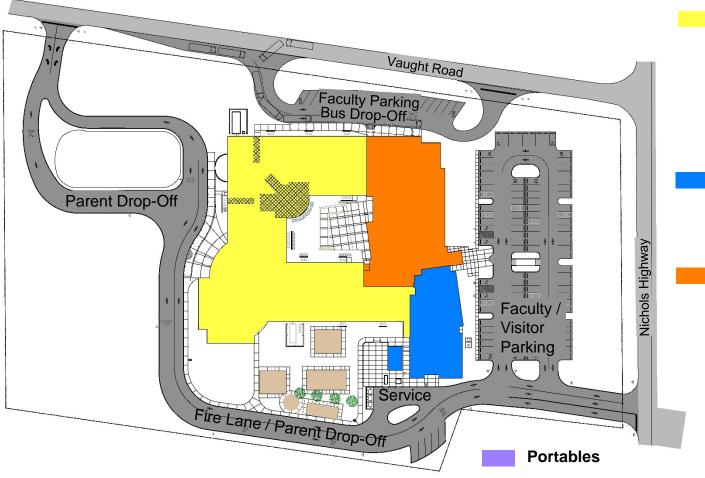

Existing Building

[42,516 SF] Renovations:

Completed - August 2017

Start of School

Site Work

95% Completed – August 2017

New Kitchen / Dining Energy Plant

[9,348 SF] [671 SF] Completed October 2017

New 2 Story Addition [39,094 SF]

Completion December 2017

OSF O/H Inspection 12/20/17 Final Inspection 01/08/18 OSF Final Inspection 01/10/18

- √ 12 New Classrooms
- ✓ 2 Self-Contained Classrooms
- √ 2 Computer Labs
- √ Administration Suite
- √ Student Learning Center

√ Fire Access Road Complete

## FINAL SITE PLAN

✓ New Playground Area