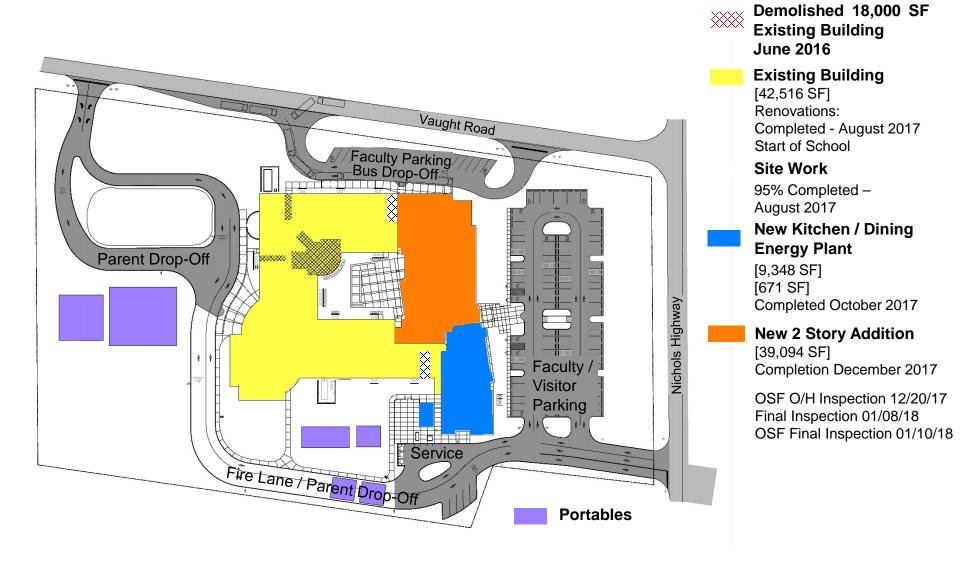

### Demolished 18,000 SF Existing Building June 2016

### **Existing Building**

[42,516 SF] Renovations: Completed - August 2017 Start of School

#### Site Work

95% Completed – August 2017

## New Kitchen / Dining Energy Plant

[9,348 SF] [671 SF] Completed October 2017

## **New 2 Story Addition**

[39,094 SF]

Completion December 2017

OSF O/H Inspection 12/20/17 Final Inspection 01/08/18 OSF Final Inspection 01/10/18

- √ 12 New Classrooms
- ✓ 2 Self-Contained Classrooms
- √ 2 Computer Labs
- √ Administration Suite
- √ Student Learning Center