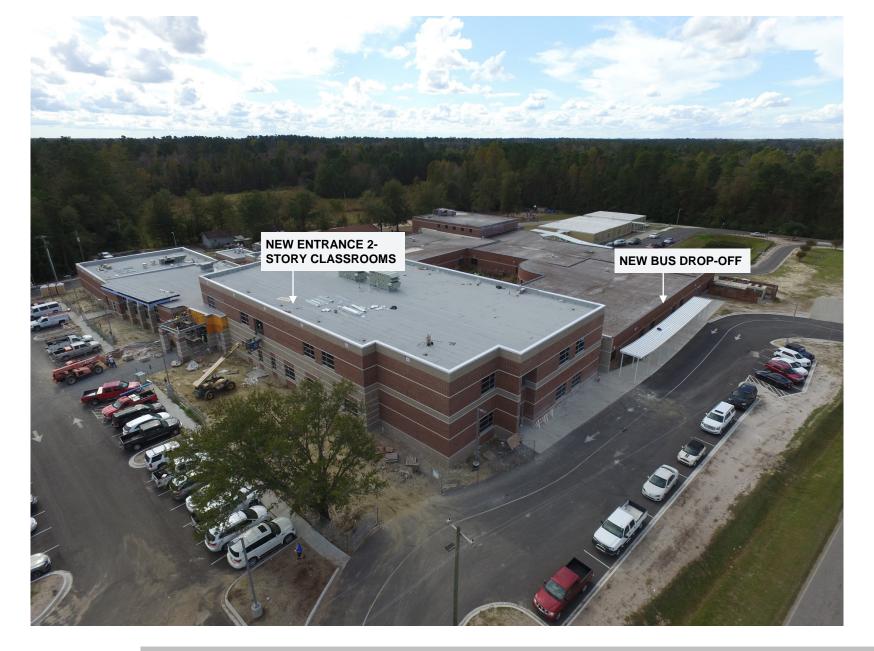

## **New 2 Story Addition**

[39,094 SF]

Completion December 2017

OSF O/H Inspection 12/20/17 Final Inspection 01/08/18 OSF Final Inspection 01/10/18

- √ 12 New Classrooms
- ✓ 2 Self-Contained Classrooms
- √ 2 Computer Labs
- √ Administration Suite
- √ Student Learning Center

New 2 Story Addition [39,094 SF]

Completion December 2017

OSF O/H Inspection 12/20/17 Final Inspection 01/08/18 OSF Final Inspection 01/10/18

- √ 12 New Classrooms
- ✓ 2 Self-Contained Classrooms
- √ 2 Computer Labs
- √ Administration Suite
- √ Student Learning Center