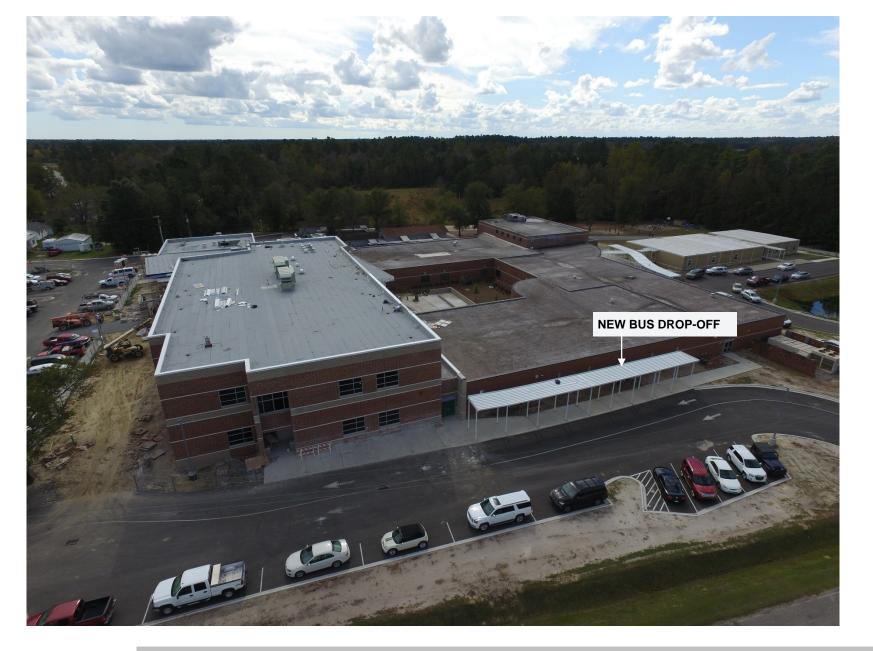

ber 2017

OSF O/H Inspection 12/20/17 Final Inspection 01/08/18 OSF Final Inspection 01/10/18

- √ 12 New Classrooms
- ✓ 2 Self-Contained Classrooms
- √ 2 Computer Labs
- √ Administration Suite
- √ Student Learning Center











Existing Building

[42,516 SF] Renovations:

Completed - August 2017

Start of School

Site Work

95% Completed – August 2017

New Kitchen / Dining Energy Plant

[9,348 SF] [671 SF] Completed October 2017

New 2 Story Addition [39,094 SF]

Completion December 2017

OSF O/H Inspection 12/20/17 Final Inspection 01/08/18 OSF Final Inspection 01/10/18

- √ 12 New Classrooms
- ✓ 2 Self-Contained Classrooms
- √ 2 Computer Labs
- √ Administration Suite
- √ Student Learning Center

√ Fire Access Road Complete

## FINAL SITE PLAN





✓ New Playground Area





















































































# BIRD'S EYE PERSPECTIVE







# COURTYARD VIEW TO STUDENT LEARNING CENTER



ALTERATIONS AND ADDITIONS TO: MIDLAND ELEMENTARY SCHOOL





# FRONT PERSPECTIVE













# ALTERATIONS AND ADDITIONS TO: MIDLAND ELEMENTARY SCHOOL

**GALIVANTS FERRY, SOUTH CAROLINA** 







ARCHITECTS & PLANNERS