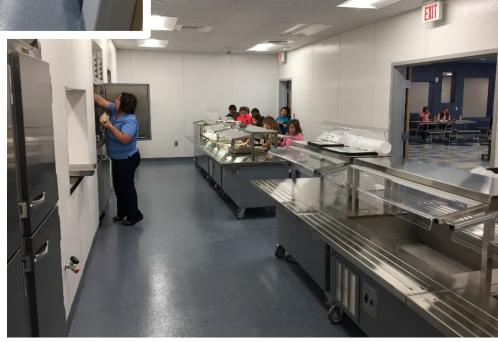

## New Kitchen / Dining Energy Plant

[9,348 SF] [671 SF] Completed October 2017

Existing Building

[42,516 SF] Renovations:

Completed - August 2017

Start of School

Site Work

95% Completed – August 2017

New Kitchen / Dining Energy Plant

[9,348 SF] [671 SF] Completed October 2017