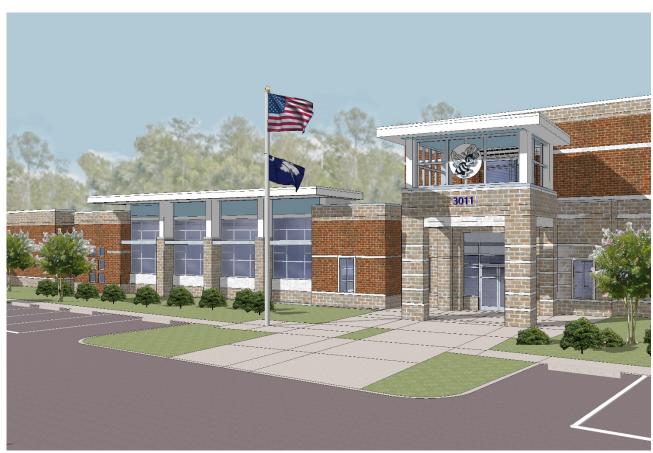

# ALTERATIONS AND ADDITIONS TO: MIDLAND ELEMENTARY SCHOOL

**GALIVANTS FERRY, SOUTH CAROLINA** 







PIKE-McFARLAND-HALL ASSOCIATES, INC.

ARCHITECTS & PLANNERS



# ALTERATIONS AND ADDITIONS TO: MIDLAND ELEMENTARY SCHOOL

**GALIVANTS FERRY, SOUTH CAROLINA** 









**ARCHITECTS & PLANNERS** 





## AFTER DEMOLITION







### Demolished 18,000 SF Existing Building June 2016

### **Existing Building**

[42,516 SF] Renovations: Completed - August 2017 Start of School

#### Site Work

95% Completed – August 2017

## AFTER DEMOLITION















## AFTER DEMOLITION









### **Existing Building**

[42,516 SF]

Renovations:

Completed - August 2017 Start of School

#### **Site Work**

95% Completed – August 2017

## New Kitchen / Dining Energy Plant

[9,348 SF] [671 SF] Completed October 2017

## **New 2 Story Addition**

[39,094 SF]

Completion December 2017

OSF O/H Inspection 12/20/17 Final Inspection 01/08/18 OSF Final Inspection 01/10/18

- √ 12 New Classrooms
- ✓ 2 Self-Contained Classrooms
- √ 2 Computer Labs
- √ Administration Suite
- √ Student Learning Center