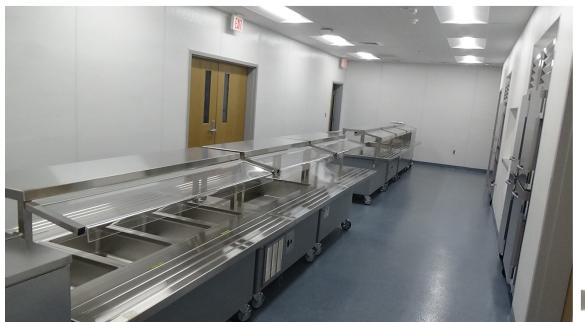

## New Kitchen / Dining Energy Plant

[9,348 SF] [671 SF] Completed October 2017

Existing Building

[42,516 SF] Renovations:

Completed - August 2017

Start of School

Site Work

95% Completed – August 2017

New Kitchen / Dining Energy Plant

[9,348 SF] [671 SF] Completed October 2017