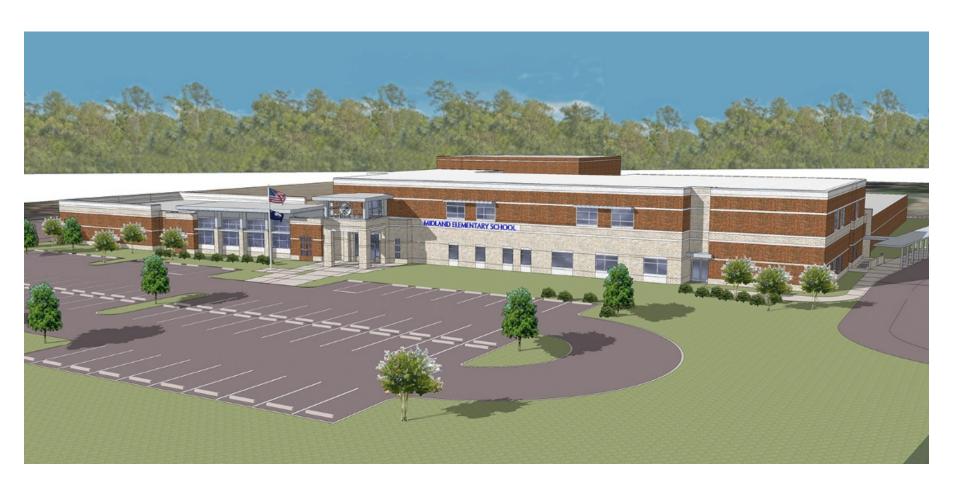

nal Inspection 01/10/18

- √ 12 New Classrooms
- ✓ 2 Self-Contained Classrooms
- √ 2 Computer Labs
- √ Administration Suite
- √ Student Learning Center











Existing Building

[42,516 SF] Renovations:

Completed - August 2017

Start of School

Site Work

95% Completed – August 2017

New Kitchen / Dining Energy Plant

[9,348 SF] [671 SF] Completed October 2017

New 2 Story Addition [39,094 SF]

Completion December 2017

OSF O/H Inspection 12/20/17 Final Inspection 01/08/18 OSF Final Inspection 01/10/18

- √ 12 New Classrooms
- ✓ 2 Self-Contained Classrooms
- √ 2 Computer Labs
- √ Administration Suite
- √ Student Learning Center

√ Fire Access Road Complete

## FINAL SITE PLAN





✓ New Playground Area





















































































# BIRD'S EYE PERSPECTIVE







# COURTYARD VIEW TO STUDENT LEARNING CENTER



ALTERATIONS AND ADDITIONS TO: MIDLAND ELEMENTARY SCHOOL





# FRONT PERSPECTIVE













# ALTERATIONS AND ADDITIONS TO: MIDLAND ELEMENTARY SCHOOL

**GALIVANTS FERRY, SOUTH CAROLINA** 







ARCHITECTS & PLANNERS