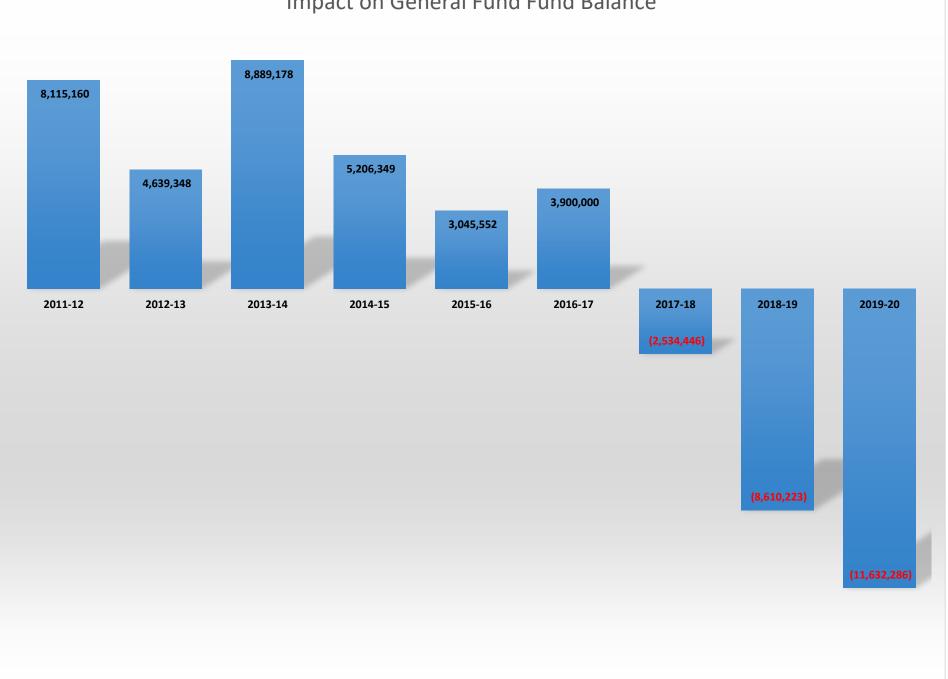

## **General Fund Analysis**

|                                                                                                                            | 2011-12<br>Audited                      | 2012-13<br>Audited                                     | 2013-14<br>Audited                                     | 2014-15<br>Audited                                     | 2015-16<br>Audited                                     | 2016-17<br>Projected                                    | 2017-18<br>Proposed                                     | 2017-18<br>Projected                                    | 2018-19<br>Projected                                    | 2019-20<br>Projected                                    |
|----------------------------------------------------------------------------------------------------------------------------|-----------------------------------------|--------------------------------------------------------|--------------------------------------------------------|--------------------------------------------------------|--------------------------------------------------------|---------------------------------------------------------|---------------------------------------------------------|---------------------------------------------------------|---------------------------------------------------------|---------------------------------------------------------|
| Revenues:<br>Local                                                                                                         | Actual                                  | Actual                                                 | Actual                                                 | Actual                                                 | Actual                                                 | Actual                                                  | Budget                                                  | Actual                                                  | Budget                                                  | Budget                                                  |
| Ad Valorem (Current & Delinquent Taxes)                                                                                    | \$ 176,352,069                          | 178,844,178                                            | 182,501,092                                            | 181,231,269                                            | 182,366,750                                            | 187,112,855                                             | 189,408,791                                             | 189,408,791                                             | 191,678,343                                             | 193,975,089                                             |
| Other                                                                                                                      | 12,307,118                              | 12,334,096                                             | 12,467,056                                             | 11,433,266                                             | 14,479,597                                             | 11,019,933                                              | 12,293,128                                              | 12,293,128                                              | 12,188,786                                              | 12,085,330                                              |
| State                                                                                                                      |                                         |                                                        |                                                        |                                                        |                                                        |                                                         |                                                         |                                                         |                                                         |                                                         |
| Education Finance Act                                                                                                      | 43,449,803                              | 48,467,870                                             | 53,116,582                                             | 59,979,882                                             | 65,712,802                                             | 75,821,167                                              | 80,801,516                                              | 80,801,516                                              | 86,109,001                                              | 91,765,112                                              |
| Fringe Benefits and Retiree Insurance                                                                                      | 26,197,438                              | 29,671,739                                             | 32,322,442                                             | 35,007,286                                             | 36,746,579                                             | 41,866,796                                              | 45,243,170<br>53,048,486                                | 45,243,170                                              | 49,713,565                                              | 54,625,672                                              |
| Property Tax Relief and Other State Property Taxes Other                                                                   | 45,945,451<br>2,127,305                 | 47,406,461<br>3,546,866                                | 48,474,347<br>2,327,162                                | 50,158,392<br>2,351,931                                | 51,535,044<br>2,349,259                                | 51,689,606<br>2,810,464                                 | 2,825,633                                               | 53,048,486<br>2,825,633                                 | 54,316,463<br>3,019,496                                 | 55,614,748<br>3,226,661                                 |
| Federal                                                                                                                    | 693,646                                 | 683,420                                                | 735,891                                                | 736,712                                                | 724,188                                                | 780,265                                                 | 724,188                                                 | 724,188                                                 | 739,046                                                 | 754,209                                                 |
| Total Revenue                                                                                                              | 307,072,830                             | 320,954,630                                            | 331,944,572                                            | 340,898,738                                            | 353,914,219                                            | 371,101,085                                             | 384,344,912                                             | 384,344,912                                             | 397,764,701                                             | 412,046,820                                             |
| Evpondituros                                                                                                               |                                         |                                                        |                                                        |                                                        |                                                        |                                                         |                                                         |                                                         |                                                         | _                                                       |
| Expenditures: Salaries                                                                                                     | 204,498,371                             | 213,807,107                                            | 213,086,033                                            | 218,582,957                                            | 225,390,808                                            | 232,927,527                                             | 248,483,015                                             | 239,944,902                                             | 255,969,027                                             | 263,680,570                                             |
| Employee Benefits                                                                                                          | 66,533,560                              | 73,679,361                                             | 75,940,958                                             | 79,633,393                                             | 84,651,292                                             | 89,239,075                                              | 101,789,931                                             | <b>98,292,332</b>                                       | 107,416,580                                             | 113,354,253                                             |
| Purchased Services                                                                                                         | 12,483,241                              | 12,605,527                                             | 14,251,593                                             | 16,373,733                                             | 17,030,916                                             | 18,025,529                                              | 18,455,183                                              | 19,512,288                                              | 19,977,380                                              | 21,625,130                                              |
| Supplies                                                                                                                   | 15,573,469                              | 17,426,642                                             | 19,890,351                                             | 19,387,455                                             | 19,293,819                                             | 22,808,287                                              | 28,598,799                                              | 24,689,576                                              | 30,245,077                                              | 31,986,123                                              |
| Capital Outlay                                                                                                             | 1,074,513                               | 1,105,340                                              | 1,060,095                                              | 2,567,970                                              | 4,537,939                                              | 5,119,024                                               | 2,319,614                                               | 5,119,024                                               | 5,119,024                                               | 5,119,024                                               |
| Other                                                                                                                      | 302,379                                 | 223,831                                                | 366,206                                                | 392,344                                                | 941,903                                                | 1,008,665                                               | 807,944                                                 | 1,395,846                                               | 1,118,078                                               | 1,547,258                                               |
| Total Expenditures                                                                                                         | 300,465,533                             | 318,847,809                                            | 324,595,236                                            | 336,937,850                                            | 351,846,677                                            | 369,128,106                                             | 400,454,486                                             | 388,953,967                                             | 419,845,166                                             | 437,312,357                                             |
| Excess of Revenues Over (Under) Expenditures                                                                               | 6,607,297                               | 2,106,821                                              | 7,349,336                                              | 3,960,888                                              | 2,067,542                                              | 1,972,979                                               | (16,109,574)                                            | (4,609,055)                                             | (22,080,465)                                            | (25,265,537)                                            |
| Other Financing Sources (Uses):                                                                                            |                                         |                                                        |                                                        |                                                        |                                                        |                                                         |                                                         |                                                         |                                                         |                                                         |
| Other Financing Sources                                                                                                    | 7,341,102                               | 9,352,819                                              | 9,881,657                                              | 10,202,314                                             | 9,721,661                                              | 10,625,753                                              | 10,991,663                                              | 10,903,211                                              | 11,278,675                                              | 11,573,181                                              |
| Other Financing Uses                                                                                                       | (5,833,239)                             | (6,820,293)                                            | (8,341,815)                                            | (8,956,853)                                            | (8,743,651)                                            | (8,698,733)                                             | (8,678,860)                                             | (8,828,602)                                             | (8,808,433)                                             | (8,939,940)                                             |
| Total Other Financing Sources (Uses)                                                                                       | 1,507,863                               | 2,532,526                                              | 1,539,842                                              | 1,245,461                                              | 978,010                                                | 1,927,021                                               | 2,312,803                                               | 2,074,608                                               | 2,470,242                                               | 2,633,241                                               |
| Excess of Revenues Over (Under) Expenditures and other Financing Sources (Uses)                                            | \$ 8,115,160                            | 4,639,347                                              | 8,889,178                                              | 5,206,348                                              | 3,045,552                                              | 3,900,000                                               | (13,796,771)                                            | (2,534,446)                                             | (19,610,223)                                            | (22,632,296)                                            |
| Projected Fund Balance, July 1                                                                                             | 62,051,800                              | 70,166,960                                             | 74,806,307                                             | 83,695,485                                             | 88,901,834                                             | 91,947,386                                              | 95,847,730                                              | 95,847,730                                              | 93,313,284                                              | 73,703,061                                              |
| Projected Fund Balance June 30                                                                                             | \$ 70,166,960                           | 74,806,307                                             | 83,695,485                                             | 88,901,833                                             | 91,947,386                                             | 95,847,386                                              | 82,050,959                                              | 93,313,284                                              | 73,703,061                                              | 51,070,764                                              |
| Non-Spendable Assigned for School Carryover Budgets Assigned for Central Carryover Budgets Assigned for Next Year's Budget | (2,826,818)<br>(501,972)<br>(2,726,263) | (6,083,579)<br>(420,268)<br>(2,925,200)<br>(5,632,967) | (2,525,665)<br>(552,112)<br>(4,697,976)<br>(6,190,872) | (2,466,218)<br>(494,832)<br>(5,362,010)<br>(8,772,381) | (2,504,286)<br>(496,745)<br>(3,621,449)<br>(7,725,028) | (2,504,286)<br>(496,745)<br>(3,621,449)<br>(13,796,771) | (2,504,286)<br>(496,745)<br>(3,621,449)<br>(19,610,223) | (2,504,286)<br>(496,745)<br>(3,621,449)<br>(19,610,223) | (2,504,286)<br>(496,745)<br>(3,621,449)<br>(22,632,296) | (2,504,286)<br>(496,745)<br>(3,621,449)<br>(22,632,296) |
| Unassigned Fund Balance                                                                                                    | \$ 64,111,907                           | 59,744,293                                             | 69,728,860                                             | 71,806,392                                             | 77,599,878                                             | 75,428,135                                              | 55,818,256                                              | 67,080,581                                              | 44,448,285                                              | 21,815,988                                              |
| Minimum Fund Balance Requirement                                                                                           | 45,944,816                              | 48,850,215                                             | 49,940,558                                             | 51,884,206                                             | 54,088,549                                             | 56,674,026                                              | 61,370,002                                              | 59,667,385                                              | 64,298,040                                              | 66,937,845                                              |
| Available For Other Uses                                                                                                   | 18,167,091                              | 10,894,078                                             | 19,788,302                                             | 19,922,187                                             | 23,511,329                                             | 18,754,109                                              | (5,551,746)                                             | 7,413,195                                               | (19,849,755)                                            | (45,121,856)                                            |

| Approved / Projected Budget                                                                                                   | 2011-12<br>312,067,818                                 | 2012-13<br>331,191,979                                 | 2013-14<br>339,379,669                                 | 2014-15<br>355,683,795                                 | 2015-16<br>373,804,013                                 | 2016-17<br>389,023,451                                  | 2017-18<br>409,133,346                                  | 2018-19<br>428,653,599                                    | 2019-20<br>446,252,297                                    |
|-------------------------------------------------------------------------------------------------------------------------------|--------------------------------------------------------|--------------------------------------------------------|--------------------------------------------------------|--------------------------------------------------------|--------------------------------------------------------|---------------------------------------------------------|---------------------------------------------------------|-----------------------------------------------------------|-----------------------------------------------------------|
| Planned Use/Surplus of Fund Balance for Budget                                                                                | 1,013,784                                              | (5,632,967)                                            | (7,218,990)                                            | (6,190,872)                                            | (8,772,381)                                            | (7,725,028)                                             | (13,796,771)                                            | (19,610,223)                                              | (22,632,296)                                              |
| Actual/Estimated/Projected Revenues Actual/Estimated/Projected Expenditures Typical Expenditure Savings Adjusted Expenditures | 314,413,932<br>306,298,772                             | 330,307,450<br>325,668,102                             | 341,826,229<br>332,937,051                             | 351,101,052<br>345,894,704                             | 363,635,880<br>360,590,328                             | 381,726,839<br>377,826,839                              | 395,248,123<br>397,782,569                              | 409,043,376<br>428,653,599<br>(11,000,000)<br>417,653,599 | 423,620,011<br>446,252,297<br>(11,000,000)<br>435,252,297 |
| Beginning Fund Balance<br>Change in Fund Balance<br>Ending Fund Balance                                                       | 62,051,800<br>8,115,160<br>70,166,960                  | 70,166,960<br>4,639,348<br>74,806,308                  | 74,806,308<br>8,889,178<br>83,695,486                  | 83,695,486<br>5,206,349<br>88,901,834                  | 88,901,834<br>3,045,552<br>91,947,386                  | 91,947,386<br>3,900,000<br>95,847,386                   | 95,847,386<br>(2,534,446)<br>93,312,940                 | 93,312,940<br>(8,610,223)<br>84,702,717                   | 84,702,717<br>(11,632,286)<br>73,070,431                  |
| Non-Spendable Assigned for School Carryover Budgets Assigned for Central Carryover Budgets Assigned for Next Year's Budget    | (2,826,818)<br>(501,972)<br>(2,726,263)<br>(5,362,967) | (6,083,579)<br>(420,268)<br>(2,925,200)<br>(7,218,990) | (2,525,665)<br>(552,112)<br>(4,697,976)<br>(6,190,872) | (2,466,218)<br>(494,832)<br>(5,362,010)<br>(8,772,381) | (2,504,286)<br>(496,745)<br>(3,621,449)<br>(7,725,028) | (2,504,286)<br>(496,745)<br>(3,621,449)<br>(13,796,771) | (2,504,286)<br>(496,745)<br>(3,621,449)<br>(19,610,223) | (2,504,286)<br>(496,745)<br>(3,621,449)<br>(22,632,296)   | (2,504,286)<br>(496,745)<br>(3,621,449)<br>(22,632,296)   |
| Unassigned Fund Balance                                                                                                       | \$58,748,940                                           | \$58,158,271                                           | \$69,728,861                                           | \$71,806,393                                           | \$77,599,878                                           | \$75,428,135                                            | \$ 67,080,237                                           | \$ 55,447,941                                             | \$43,815,655                                              |
| Minimum Fund Balance Requirement                                                                                              | 45,944,816                                             | 48,850,215                                             | 49,940,558                                             | 51,884,206                                             | 54,088,549                                             | 56,674,026                                              | 59,667,385                                              | 64,298,040                                                | 66,937,845                                                |
| Available For Other Uses                                                                                                      | 12,804,124                                             | 9,308,055                                              | 19,788,303                                             | 19,922,188                                             | 23,511,329                                             | 18,754,110                                              | 7,412,852                                               | (8,850,098)                                               | (23,122,189)                                              |
| Actual Positive/Negative Impact on Fund Balance                                                                               | 7,101,376                                              | 10,272,315                                             | 16,108,168                                             | 11,397,221                                             | 11,817,933                                             | 11,625,028                                              | 11,262,325                                              | 11,000,000                                                | 11,000,010                                                |
| Ending Balance as % of Budget Ending Balance as % of Revenues Ending Balance as % of Expenditures                             | 22.48%<br>22.32%<br>22.91%                             | 22.59%<br>22.65%<br>22.97%                             | 24.66%<br>24.48%<br>25.14%                             | 25.32%                                                 | 24.60%<br>25.29%<br>25.50%                             | 24.64%<br>25.11%<br>25.37%                              | 22.81%<br>23.61%<br>23.46%                              | 19.76%<br>20.71%<br>20.28%                                | 16.37%<br>17.25%<br>16.79%                                |