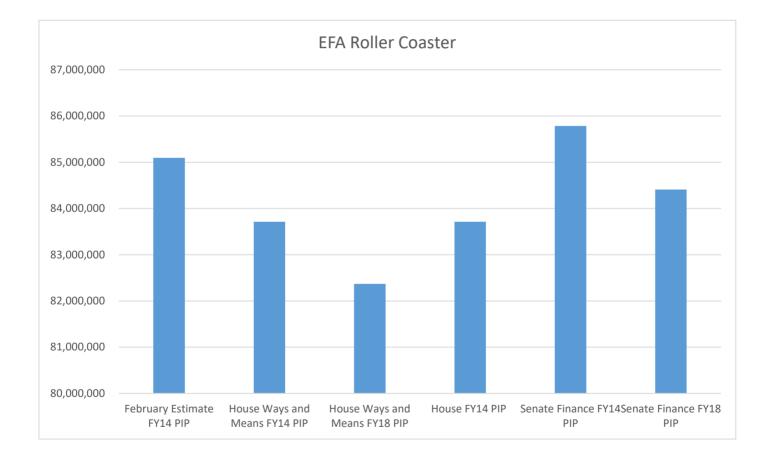

## **Education Finance Act Revenue Analysis**

| Version                | Base Student Cost | Poverty Measure     | Projected Revenue |
|------------------------|-------------------|---------------------|-------------------|
| February Estimate      | 2,465             | FY 14 Poverty Index | 85,093,834        |
| House Ways and Means * | 2,425             | FY 14 Poverty Index | 83,712,837        |
| House Ways and Means   | 2,425             | FY 18 Poverty Index | 82,371,016        |
| House *                | 2,425             | FY 14 Poverty Index | 83,712,837        |
| Senate Finance         | 2,485             | FY 14 Poverty Index | 85,784,025        |
| Senate Finance *       | 2,485             | FY 18 Poverty Index | 84,409,114        |

## \* Passed by Legislative Body