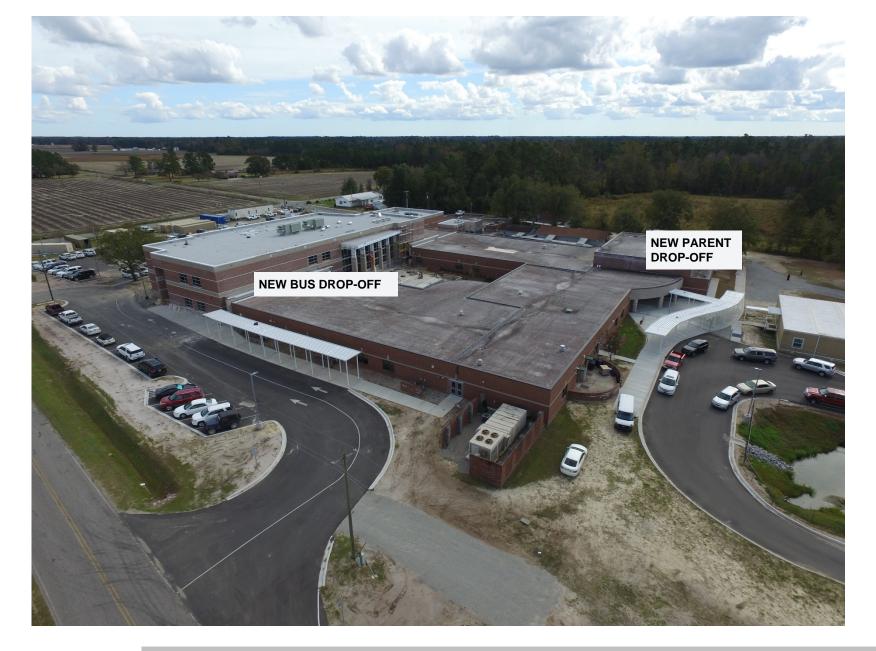

# ALTERATIONS AND ADDITIONS TO: MIDLAND ELEMENTARY SCHOOL

**GALIVANTS FERRY, SOUTH CAROLINA** 

**ASSOCIATES, INC.** ARCHITECTS & PLANNERS

Demolished 18,000 SF

NEW FINISHES IN EXISTING CLASSROOM WINGS

NEW FINISHES IN EXISTING ART ROOM