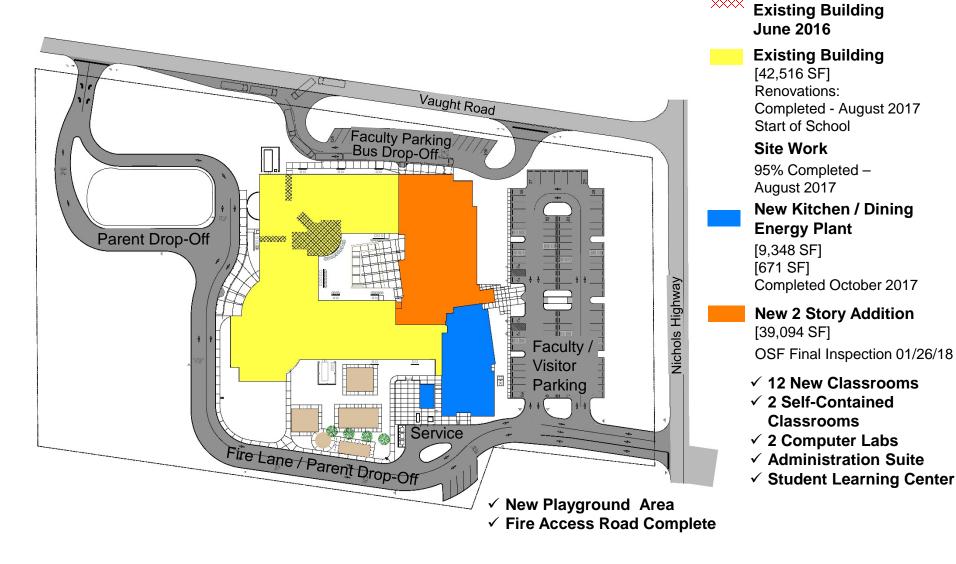

# ALTERATIONS AND ADDITIONS TO: MIDLAND ELEMENTARY SCHOOL

**GALIVANTS FERRY, SOUTH CAROLINA** 

**ASSOCIATES, INC.** ARCHITECTS & PLANNERS

Demolished 18,000 SF

NEW FINISHES IN EXISTING CLASSROOM WINGS

NEW FINISHES IN EXISTING ART ROOM

STUDENT LEARNING CENTER

STUDENT LEARNING CENTER

STUDENT LEARNING CENTER

STUDENT LEARNING CENTER

**CURRICULUM COACH'S OFFICE** 

WORKROOM

MAIL ROOM

### **ADMINISTRATION STORAGE**

**CONFERENCE ROOM** 

#### **CONFERENCE ROOM**

**SELF-CONTAINED CLASSROOM** 

**SELF-CONTAINED CLASSROOM** 

SELF-CONTAINED CLASSROOM

**COMPUTER LAB** 

**COMPUTER LAB** 

TYPICAL CLASSROOM

TYPICAL CLASSROOM

**RESOURCE ROOM** 

**RESOURCE ROOM** 

### **OSF APPROVAL FEBRUARY 13**

**OSF APPROVAL FEBRUARY 13** 

**MOVE-IN FEBRUARY 17TH** 

**OSF APPROVAL FEBRUARY 13** 

**MOVE-IN FEBRUARY 17TH** 