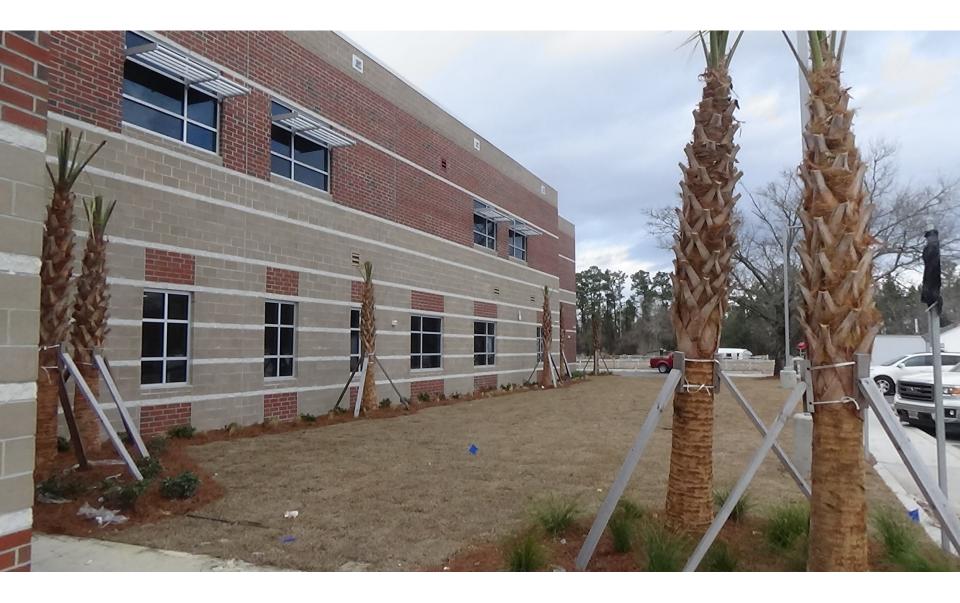

# ALTERATIONS AND ADDITIONS TO: MIDLAND ELEMENTARY SCHOOL

**GALIVANTS FERRY, SOUTH CAROLINA** 

**ASSOCIATES, INC.** ARCHITECTS & PLANNERS

Demolished 18,000 SF

NEW FINISHES IN EXISTING CLASSROOM WINGS

NEW FINISHES IN EXISTING ART ROOM